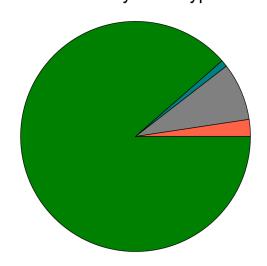

# Summary of Idler Failures by Idler Type

| Summary of Idler Failures by Idler Type |       | Outstanding |        | Replaced |        |
|-----------------------------------------|-------|-------------|--------|----------|--------|
|                                         |       | Total       | %      | Total    | %      |
| CV09                                    | Total | 0           | -      | 12       | 100%   |
| CV10                                    | Total | 4           | 57.14% | 3        | 42.86% |
| CV11                                    | Total | 24          | 37.5%  | 40       | 62.5%  |
| CV11 Tripper                            | Total | 0           | -      | 0        | -      |
| CV12                                    | Total | 4           | 100%   | 0        | -      |
| CV16                                    | Total | 0           | -      | 0        | -      |
| CV17                                    | Total | 0           | -      | 0        | -      |
| CV18                                    | Total | 0           | -      | 0        | -      |
| CV19                                    | Total | 2           | 100%   | 0        | -      |
| CV20                                    | Total | 0           | -      | 4        | 100%   |
| CV21                                    | Total | 0           | -      | 1        | 100%   |
| CV22                                    | Total | 0           | -      | 0        | -      |
| CV23                                    | Total | 0           | -      | 0        | -      |
| CV30                                    | Total | 5           | 62.5%  | 3        | 37.5%  |
| CV301                                   | Total | 9           | 100%   | 0        | -      |
| CV302                                   | Total | 3           | 50%    | 3        | 50%    |
| CV303                                   | Total | 0           | -      | 2        | 100%   |
| CV304                                   | Total | 3           | 42.86% | 4        | 57.14% |
| CV307                                   | Total | 5           | 83.33% | 1        | 16.67% |
| CV308                                   | Total | 38          | 66.67% | 19       | 33.33% |
| CV308 Tripper                           | Total | 8           | 72.73% | 3        | 27.27% |
| CV309                                   | Total | 0           | -      | 10       | 100%   |
|                                         | Total | 105         | 50%    | 105      | 50%    |