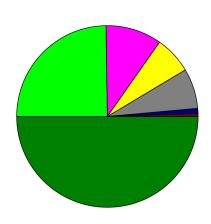

# Summary of Idler Failures by Failure Type

| Summary of Idler Failures by Failure Type |       | Outstanding |        | Replaced |        |
|-------------------------------------------|-------|-------------|--------|----------|--------|
|                                           |       | Total       | %      | Total    | %      |
| CV09                                      | Total | 0           | -      | 12       | 100%   |
| CV10                                      | Total | 4           | 57.14% | 3        | 42.86% |
| CV11                                      | Total | 24          | 37.5%  | 40       | 62.5%  |
| CV11 Tripper                              | Total | 0           | -      | 0        | -      |
| CV12                                      | Total | 4           | 100%   | 0        | -      |
| CV16                                      | Total | 0           | •      | 0        | -      |
| CV17                                      | Total | 0           | •      | 0        | -      |
| CV18                                      | Total | 0           | •      | 0        | -      |
| CV19                                      | Total | 2           | 100%   | 0        | -      |
| CV20                                      | Total | 0           | -      | 4        | 100%   |
| CV21                                      | Total | 0           | -      | 1        | 100%   |
| CV22                                      | Total | 0           | -      | 0        | -      |
| CV23                                      | Total | 0           | -      | 0        | -      |
| CV30                                      | Total | 5           | 62.5%  | 3        | 37.5%  |
| CV301                                     | Total | 9           | 100%   | 0        | -      |
| CV302                                     | Total | 3           | 50%    | 3        | 50%    |
| CV303                                     | Total | 0           | -      | 2        | 100%   |
| CV304                                     | Total | 3           | 42.86% | 4        | 57.14% |
| CV307                                     | Total | 5           | 83.33% | 1        | 16.67% |
| CV308                                     | Total | 38          | 66.67% | 19       | 33.33% |
| CV308 Tripper                             | Total | 8           | 72.73% | 3        | 27.27% |
| CV309                                     | Total | 0           | -      | 10       | 100%   |
| Total                                     |       | 105         | 50%    | 105      | 50%    |