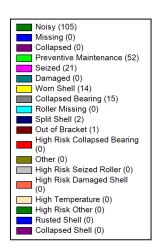

# Summary of Idler Failures by Failure Type

| Summary of Idler Failures by Failure Type |       | Outstanding |        | Replaced |        |
|-------------------------------------------|-------|-------------|--------|----------|--------|
|                                           |       | Total       | %      | Total    | %      |
| CV09                                      | Total | 0           | -      | 12       | 100%   |
| CV10                                      | Total | 4           | 57.14% | 3        | 42.86% |
| CV11                                      | Total | 24          | 37.5%  | 40       | 62.5%  |
| CV11 Tripper                              | Total | 0           | -      | 0        | -      |
| CV12                                      | Total | 4           | 100%   | 0        | -      |
| CV16                                      | Total | 0           | •      | 0        | -      |
| CV17                                      | Total | 0           | •      | 0        | -      |
| CV18                                      | Total | 0           | •      | 0        | -      |
| CV19                                      | Total | 2           | 100%   | 0        | -      |
| CV20                                      | Total | 0           | -      | 4        | 100%   |
| CV21                                      | Total | 0           | -      | 1        | 100%   |
| CV22                                      | Total | 0           | -      | 0        | -      |
| CV23                                      | Total | 0           | -      | 0        | -      |
| CV30                                      | Total | 5           | 62.5%  | 3        | 37.5%  |
| CV301                                     | Total | 9           | 100%   | 0        | -      |
| CV302                                     | Total | 3           | 50%    | 3        | 50%    |
| CV303                                     | Total | 0           | -      | 2        | 100%   |
| CV304                                     | Total | 3           | 42.86% | 4        | 57.14% |
| CV307                                     | Total | 5           | 83.33% | 1        | 16.67% |
| CV308                                     | Total | 38          | 66.67% | 19       | 33.33% |
| CV308 Tripper                             | Total | 8           | 72.73% | 3        | 27.27% |
| CV309                                     | Total | 0           | -      | 10       | 100%   |
| Total                                     |       | 105         | 50%    | 105      | 50%    |