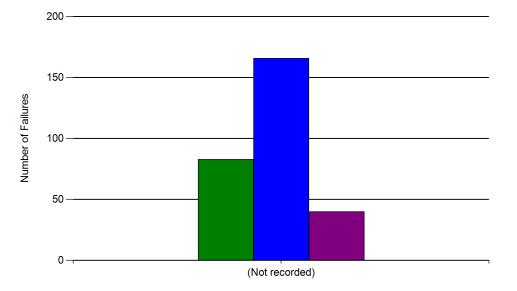

## **IDLER GOVERNANCE GROUP**

Displays an analysis of idler failures by user group for the selected business / group / department / area **Filter by Period :** (tagged between 16/07/2017 and 16/08/2017)

Tagged (during period)Replaced (during period)Currently Outstanding

|              |                |       | Tagged (during period) |        | Replaced (during period) |        | Currently<br>Outstanding |        |
|--------------|----------------|-------|------------------------|--------|--------------------------|--------|--------------------------|--------|
|              |                |       | Carry                  | Return | Carry                    | Return | Carry                    | Return |
| CV11         | (Not recorded) | Total | 49                     | 15     | 67                       | 18     | 14                       | 10     |
|              |                | Total | 49                     | 15     | 67                       | 18     | 14                       | 10     |
| CV11 Tripper | (Not recorded) | Total | 0                      | 0      | 3                        | 0      | 0                        | 0      |
|              |                | Total | 0                      | 0      | 3                        | 0      | 0                        | 0      |
| CV12         | (Not recorded) | Total | 0                      | 4      | 4                        | 0      | 0                        | 4      |
|              |                | Total | 0                      | 4      | 4                        | 0      | 0                        | 4      |
| CV16         | (Not recorded) | Total | 0                      | 0      | 0                        | 0      | 5                        | 0      |
|              |                | Total | 0                      | 0      | 0                        | 0      | 5                        | 0      |
| CV18         | (Not recorded) | Total | 0                      | 0      | 6                        | 0      | 0                        | 0      |
|              |                | Total | 0                      | 0      | 6                        | 0      | 0                        | 0      |
| CV19         | (Not recorded) | Total | 1                      | 1      | 0                        | 1      | 1                        | 1      |
|              |                | Total | 1                      | 1      | 0                        | 1      | 1                        | 1      |
| CV20         | (Not recorded) | Total | 4                      | 0      | 5                        | 1      | 0                        | 0      |
|              |                | Total | 4                      | 0      | 5                        | 1      | 0                        | 0      |
| CV21         | (Not recorded) | Total | 1                      | 0      | 11                       | 2      | 0                        | 0      |
|              |                | Total | 1                      | 0      | 11                       | 2      | 0                        | 0      |
| CV30         | (Not recorded) | Total | 4                      | 4      | 23                       | 25     | 1                        | 4      |
|              |                | Total | 4                      | 4      | 23                       | 25     | 1                        | 4      |
| Total        |                |       | 59                     | 24     | 119                      | 47     | 21                       | 19     |