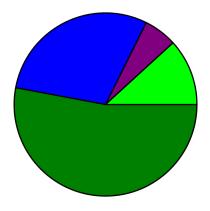

## Summary of Structure Failures by Structure Type

| Summary of Structure Failures by Structure Type |       | Outstanding |        | Replaced |        |
|-------------------------------------------------|-------|-------------|--------|----------|--------|
|                                                 |       | Total       | %      | Total    | %      |
| CV01                                            | Total |             | -      | 1        | 100%   |
| CV07                                            | Total | 1           | 33.33% | 2        | 66.67% |
| CV08                                            | Total |             | -      | 1        | 100%   |
| CV09                                            | Total | 1           | 100%   |          | -      |
| CV11                                            | Total | 1           | 100%   |          | -      |
| CV12                                            | Total | 1           | 50%    | 1        | 50%    |
| CV18                                            | Total |             | -      | 2        | 100%   |
| CV30                                            | Total | 3           | 50%    | 3        | 50%    |
| Total                                           |       | 7           | 41.18% | 10       | 58.82% |