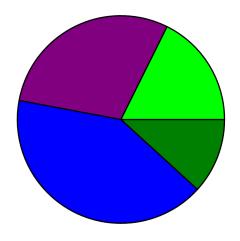

## Summary of Structure Failures by Structure Failure Type

| Summary of Structure Failures by Failure Type |       | Outstanding |        | Replaced |        |
|-----------------------------------------------|-------|-------------|--------|----------|--------|
|                                               |       | Total       | %      | Total    | %      |
| CV01                                          | Total |             | -      | 1        | 100%   |
| CV07                                          | Total | 1           | 33.33% | 2        | 66.67% |
| CV08                                          | Total |             | -      | 1        | 100%   |
| CV09                                          | Total | 1           | 100%   |          | -      |
| CV11                                          | Total | 1           | 100%   |          | -      |
| CV12                                          | Total | 1           | 50%    | 1        | 50%    |
| CV18                                          | Total |             | -      | 2        | 100%   |
| CV30                                          | Total | 3           | 50%    | 3        | 50%    |
| Total                                         |       | 7           | 41.18% | 10       | 58.82% |