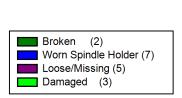

## Summary of Structure Failures by Structure Failure Type

| Summary of Structure Failures by Failure Type |       | Outstanding |        | Replaced |        |
|-----------------------------------------------|-------|-------------|--------|----------|--------|
|                                               |       | Total       | %      | Total    | %      |
| CV01                                          | Total |             | -      | 1        | 100%   |
| CV07                                          | Total | 1           | 33.33% | 2        | 66.67% |
| CV08                                          | Total |             | -      | 1        | 100%   |
| CV09                                          | Total | 1           | 100%   |          | -      |
| CV11                                          | Total | 1           | 100%   |          | -      |
| CV12                                          | Total | 1           | 50%    | 1        | 50%    |
| CV18                                          | Total |             | -      | 2        | 100%   |
| CV30                                          | Total | 3           | 50%    | 3        | 50%    |
| Total                                         |       | 7           | 41.18% | 10       | 58.82% |