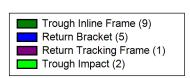

## Summary of Structure Failures by Structure Type

| Summary of Structure Failures by Structure Type |       | Outstanding |        | Replaced |        |
|-------------------------------------------------|-------|-------------|--------|----------|--------|
|                                                 |       | Total       | %      | Total    | %      |
| CV01                                            | Total |             | -      | 1        | 100%   |
| CV07                                            | Total | 1           | 33.33% | 2        | 66.67% |
| CV08                                            | Total |             | -      | 1        | 100%   |
| CV09                                            | Total | 1           | 100%   |          | -      |
| CV11                                            | Total | 1           | 100%   |          | -      |
| CV12                                            | Total | 1           | 50%    | 1        | 50%    |
| CV18                                            | Total |             | -      | 2        | 100%   |
| CV30                                            | Total | 3           | 50%    | 3        | 50%    |
| Total                                           |       | 7           | 41.18% | 10       | 58.82% |