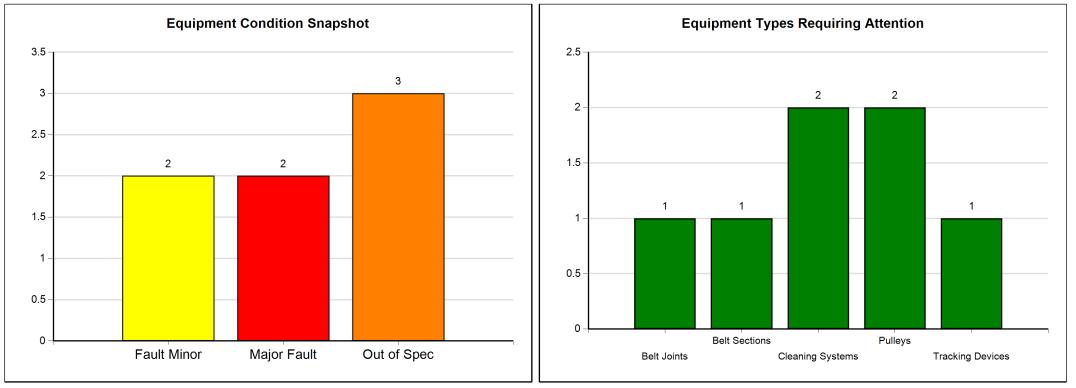

#### **BELT JOINTS**

| Status    | Туре                  | Condition      | Detail                                                                                                  | Action                                                                                           | Inspection By                                   | Age |
|-----------|-----------------------|----------------|---------------------------------------------------------------------------------------------------------|--------------------------------------------------------------------------------------------------|-------------------------------------------------|-----|
| EQUIPMENT | T: (1) SPLICE (       | BRAND: RELIA   | BLE 100)                                                                                                |                                                                                                  |                                                 |     |
| OPEN      | Visual                | MAJOR FAULT    | Task: Unplanned Inspections[Faults: Delaminating Butt Joint]Section in middle lifting 150mm across      | Requires repair.                                                                                 | 10/04/2018 7:54:58 AM<br>demo@pdsonline.com.au  | 0   |
| BELT SEC  | TIONS                 |                |                                                                                                         |                                                                                                  |                                                 |     |
| Status    | Туре                  | Condition      | Detail                                                                                                  | Action                                                                                           | Inspection By                                   | Age |
| EQUIPMENT | Γ: <b>(1) PN640/4</b> | 1200 6.0+2.0 M | GRADE (LENGTH (M): 88)                                                                                  |                                                                                                  |                                                 |     |
| OPEN      | Visual                | FAULT MINOR    | Task: Unplanned Inspections[Faults: Wear in Skirt Line][Top:] Continued wear in skirt lines both sides. | Continue to monitor.                                                                             | 10/04/2018 7:53:46 AM<br>demo@pdsonline.com.au  | 0   |
|           |                       | GOOD           | [Bottom:]                                                                                               |                                                                                                  |                                                 |     |
| CLEANING  | SYSTEMS               |                | •                                                                                                       | -                                                                                                |                                                 |     |
| Status    | Туре                  | Condition      | Detail                                                                                                  | Action                                                                                           | Inspection By                                   | Age |
| EQUIPMENT | T: (1) PRIMAR         | CLEANER (LC    | DCATION: HEAD , MANUFACTURER: ESS)                                                                      |                                                                                                  |                                                 |     |
| OPEN      | Visual                | MAJOR FAULT    | Task: Unplanned Inspections[Faults: Cushion Damaged]2nd cushion from RHS broken                         | Requires replacement at next available opportunity to ensure it does not end up contacting belt. | 27/03/2018 10:06:47 AM<br>demo@pdsonline.com.au | 13  |
| EQUIPMENT | T: (5) DIAGON         | AL PLOUGH (LO  | DCATION: TAIL, MANUFACTURER: ESS)                                                                       |                                                                                                  |                                                 |     |
| OPEN      | Visual                | OUT OF SPEC    | Task: Unplanned Inspections[Faults: Nose sitting up]Only contacting blades on edges.                    | Requires adjustment                                                                              | 10/04/2018 7:52:47 AM<br>demo@pdsonline.com.au  | 0   |
| PULLEYS   |                       |                |                                                                                                         |                                                                                                  |                                                 |     |
| Status    | Туре                  | Condition      | Detail                                                                                                  | Action                                                                                           | Inspection By                                   | Age |
| EQUIPMENT | Γ: <b>(1) HEAD (L</b> | AGGING TYPE:   | CERAMIC)                                                                                                |                                                                                                  |                                                 | _   |
|           |                       | 1              |                                                                                                         |                                                                                                  |                                                 |     |

| OPEN | Visual | OUT OF SPEC | Task: Unplanned Inspections<br>[Faults: Lagging Delaminated] | 10/04/2018 7:16:55 AM<br>demo@pdsonline.com.au | 0 |
|------|--------|-------------|--------------------------------------------------------------|------------------------------------------------|---|
|      |        |             | Lagging delaminated on LHS edge.                             |                                                |   |

#### **PULLEYS**

| Status                                                     | Туре   | Condition   | Detail                                                                                                                   | Action                | Inspection By                                  | Age |  |
|------------------------------------------------------------|--------|-------------|--------------------------------------------------------------------------------------------------------------------------|-----------------------|------------------------------------------------|-----|--|
| EQUIPMENT: (2) TAIL (LAGGING TYPE: POLY STRIP)             |        |             |                                                                                                                          |                       |                                                |     |  |
| OPEN                                                       | Visual | FAULT MINOR | <b>Task:</b> Unplanned Inspections<br>[Faults: Lagging wear on belt line]<br>Lagging beginning to wear on belt line RHS. | Contiune to monitor.  | 10/04/2018 7:18:11 AM<br>demo@pdsonline.com.au | 0   |  |
| TRACKING DEVICES                                           |        |             |                                                                                                                          |                       |                                                |     |  |
| Status                                                     | Туре   | Condition   | Detail                                                                                                                   | Action                | Inspection By                                  | Age |  |
| EQUIPMENT: (1) TROUGH TRACKER (FRAME: 21312, MODEL: 12321) |        |             |                                                                                                                          |                       |                                                |     |  |
| OPEN                                                       | Visual | OUT OF SPEC | Task: Unplanned Inspections<br>[Faults: Servo roller bearing collapsed]                                                  | Requires replacement. | 10/04/2018 7:56:13 AM<br>demo@pdsonline.com.au | 0   |  |