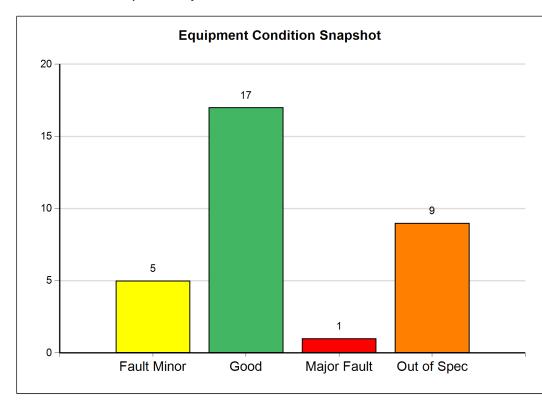

|  |
| OPEN                                       | Visual                                   | OUT OF<br>SPEC | [Faults: Servo Roller missing]<br>Servo roller missing on RHS. | Requires replacement. | 13/02/2018 3:21:20 PM<br>demo@pdsonline.com.au |  |
| EQUIPMENT: (2) TROUGH TRACKER (FRAME: 242) |                                          |                |                                                                |                       |                                                |  |
| CLOSED                                     | Visual                                   | GOOD           |                                                                |                       | 13/02/2018 3:22:10 PM<br>demo@pdsonline.com.au |  |

**Show Most Recent Inspection Only**