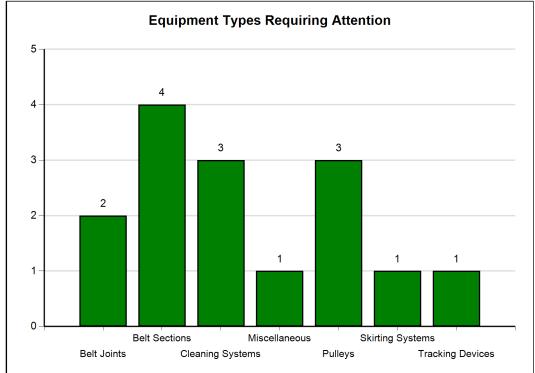

|  |
| OPEN                                       | Visual                                   | OUT OF<br>SPEC | [Faults: Servo Roller missing]<br>Servo roller missing on RHS. | Requires replacement. | 13/02/2018 3:21:20 PM<br>demo@pdsonline.com.au |  |
| EQUIPMENT: (2) TROUGH TRACKER (FRAME: 242) |                                          |                |                                                                |                       |                                                |  |
| CLOSED                                     | Visual                                   | GOOD           |                                                                |                       | 13/02/2018 3:22:10 PM<br>demo@pdsonline.com.au |  |

**Show Most Recent Inspection Only**