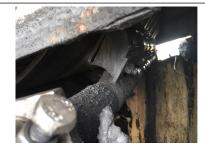

#### EQUIPMENT: (9) ST1000 1600 6.0+3.0 S GRADE(LENGTH (M): 396)

| OPEN |  |
|------|--|
|      |  |

Visual

OUT OF SPEC

[Faults: Grooved cover] [Top:] Grooved in skirt lines on both sides. Continue to monitor wear in skirt lines.

13/02/2018 2:57:28 PM demo@pdsonline.com.au

GOOD

[Bottom:] -

Type: Visual, Date: 13/02/2018 Caption: 1503630031293.jpg

| CLEANIN  | CLEANING SYSTEMS                                                   |           |        |        |                                                |  |  |  |
|----------|--------------------------------------------------------------------|-----------|--------|--------|------------------------------------------------|--|--|--|
| Status   | Туре                                                               | Condition | Detail | Action | Inspection By                                  |  |  |  |
| EQUIPMEN | EQUIPMENT: (1) PRIMARY CLEANER (LOCATION: HEAD, MANUFACTURER: ESS) |           |        |        |                                                |  |  |  |
| CLOSED   | Visual                                                             | GOOD      |        |        | 13/02/2018 3:14:46 PM<br>demo@pdsonline.com.au |  |  |  |