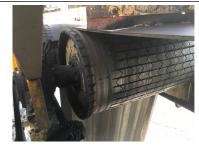

#### **Drift Conveyor**

| BELT SE  | BELT SECTIONS                                               |                |                                                                                         |                                                |                                                |  |  |  |  |
|----------|-------------------------------------------------------------|----------------|-----------------------------------------------------------------------------------------|------------------------------------------------|------------------------------------------------|--|--|--|--|
| Status   | Status Type Condition Detail Action Inspection By           |                |                                                                                         |                                                |                                                |  |  |  |  |
| EQUIPMEN | EQUIPMENT: (4) ST1000 1600 6.0+3.0 S GRADE(LENGTH (M): 412) |                |                                                                                         |                                                |                                                |  |  |  |  |
| OPEN     | Visual                                                      | OUT OF<br>SPEC | [Faults: Puncture] [Top:] Small puncture in belt 15m behind Splice, 500mm for LHS edge. | Requires hot repair to prevent further damage. | 13/02/2018 2:53:33 PM<br>demo@pdsonline.com.au |  |  |  |  |
|          |                                                             | GOOD           | [Bottom:] -                                                                             |                                                |                                                |  |  |  |  |

Type: Visual, Date: 13/02/2018 Caption: 1504057007359.jpg

| FOLIPMENT: (5)    | ST1000 1600 | 6 0+3 0 S GRADE  | (LENGTH (M): 406)        | ١ |
|-------------------|-------------|------------------|--------------------------|---|
| ILQUII MLINI. (3) | 3110001000  | U.UTJ.U J GINADE | (LLING       (IVI). 400) | , |